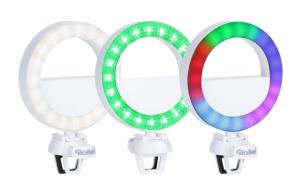

## **Compact Double-Sided LED Ring Light with Various Connection Options**

- 2 LED sides: Smooth side for diffused light and crystal side for powerful light, can be switched on separately or simultaneously
- Flexibly adjustable: White light mode with 3 different color temperature levels, RGB mode with 6 different RGB colors and 6 different RGB effects adjustable
- Mobile power supply: Integrated rechargeable battery for wireless use
- Various mounting connections: ¼-inch connection for mounting on tripods, cold shoe connection for mounting on cameras and included clamp holder for mounting on smartphones, tablets or computers
- Compact and lightweight: Perfect for travel thanks to compact size and low weight

Camera and smartphone not included in the box content.

| Technical Data              |                                                                                |
|-----------------------------|--------------------------------------------------------------------------------|
| Number of LEDs              | 40 RGB LEDs                                                                    |
| Power                       | 4.0 W                                                                          |
| Color temperature           | 3 levels (3,000 K, 4,500 K, 6,000 K)                                           |
| RGB colors                  | 6                                                                              |
| RGB effects                 | 6                                                                              |
| Color Rendering Index (CRI) | 75+                                                                            |
| Illumination angle          | 120°                                                                           |
| Power supply                | Lithium-polymer battery (3.7 V / 500 mAh / 1.85 Wh),<br>Input DC 5.0 V / 1.0 A |
| Charging time               | Approx. 120 min.                                                               |
| Operation time              | Approx. 30 min.                                                                |
| Connections                 | USB-C connection, 1/4-inch connection, cold shoe connection, clamp holder      |
| Operation temperature       | -20 – 50 °C                                                                    |
| Material                    | Plastic                                                                        |
| Dimensions   Weight         | 13 x 9.2 x 4.8 cm   70 g                                                       |