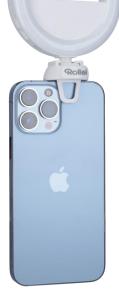

## **Compact Double-Sided LED Ring Light with Various Connection Options**

- 2 LED sides: Smooth side for diffused light and crystal side for powerful light, can be switched on separately or simultaneously
- Flexibly adjustable: White light mode with 3 different color temperature levels, RGB mode with 6 different RGB colors and 6 different RGB effects adjustable
- Mobile power supply: Integrated rechargeable battery for wireless use
- Various mounting connections: ¼-inch connection for mounting on tripods, cold shoe connection for mounting on cameras and included clamp holder for mounting on smartphones, tablets or computers
- Compact and lightweight: Perfect for travel thanks to compact size and low weight