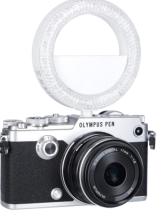

## **Compact Double-Sided LED Ring Light with Various Connection Options**

- 2 LED sides: Smooth side for diffused light and crystal side for powerful light, can be switched on separately or simultaneously
- Flexibly adjustable: White light mode with 3 different color temperature levels, RGB mode with 6 different RGB colors and 6 different RGB effects adjustable
- Mobile power supply: Integrated rechargeable battery for wireless use
- Various mounting connections: ¼-inch connection for mounting on tripods, cold shoe connection for mounting on cameras and included clamp holder for mounting on smartphones, tablets or computers
- Compact and lightweight: Perfect for travel thanks to compact size and low weight